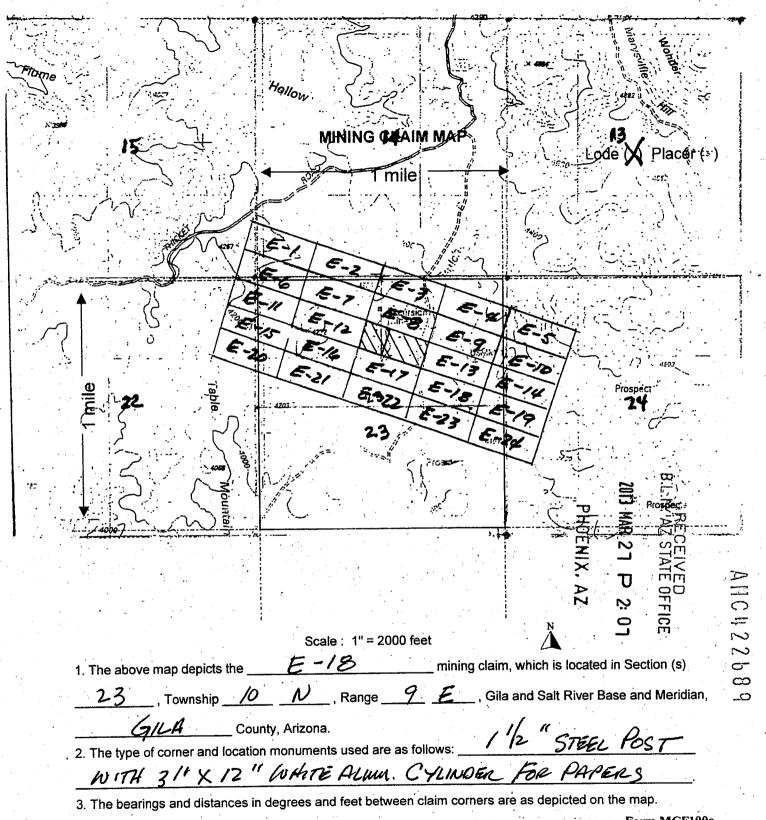

EXCURSION E-13, LITTLE GREEN MINE

Property having Lot No., with the Section No., and property beginning at . Excursion E-13 MINE CLAIM-BLM AMC 422684 LITTLE GREEN NINE CLAMI. - BLM AMC 425097, GILA Courry, Az. 85541

FOR A VALUABLE CONSIDERATION, in the amount of \$10.00 dollars, given in hand and other good and valuable consideration, the receipt and sufficiency of which is hereby acknowledged as of.

Property having Lot No., with the Section No., and property beginning at . Exception E-13 Mine CLAIM - BLM AMC 422684 LITTLE GREEN MINE GLAIM. - BLM AMC 425097, GICA COUNTY, AZ. 86541

FOR A VALUABLE CONSIDERATION, in the amount of \$10.00 dollars, given in hand and other good and valuable consideration, the receipt and sufficiency of which is hereby acknowledged as of .