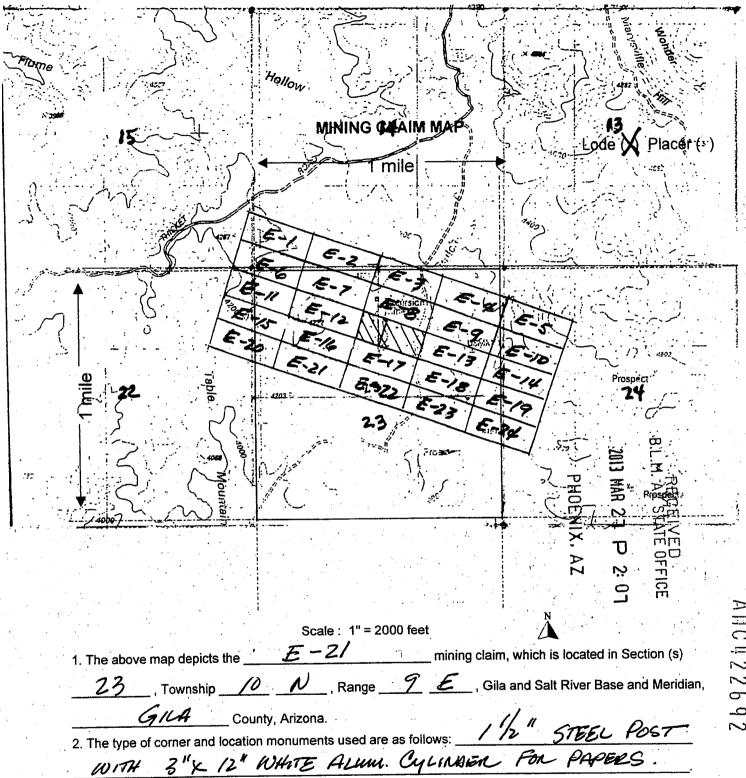

#### EXCURSION RANCH LLC 142 PINEHILL TRL W TEQUESTA FL 33469-2149

| LEAD FILE |                     |                       |
|-----------|---------------------|-----------------------|
| NUMBER    | <b>CLAIM NUMBER</b> | CLAIM NAME            |
| AMC422672 | AMC422673           | EXCURSION E-2         |
| AMC422672 | AMC422674           | EXCURSION E-3         |
| AMC422672 | AMC422675           | <b>EXCURSION E-4</b>  |
| AMC422672 | AMC422678           | <b>EXCURSION E-7</b>  |
| AMC422672 | AMC422679           | <b>EXCURSION E-8</b>  |
| AMC422672 | AMC422680           | <b>EXCURSION E-9</b>  |
| AMC422672 | AMC422683           | <b>EXCURSION E-12</b> |
| AMC422672 | AMC422687           | <b>EXCURSION E-16</b> |
| AMC422672 | AMC422688           | <b>EXCURSION E-17</b> |
| AMC422672 | AMC422689           | <b>EXCURSION E-18</b> |
| AMC422672 | AMC422692           | <b>EXCURSION E-21</b> |
| AMC422672 | AMC422693           | <b>EXCURSION E-22</b> |
| AMC422672 | AMC422694           | <b>EXCURSION E-23</b> |