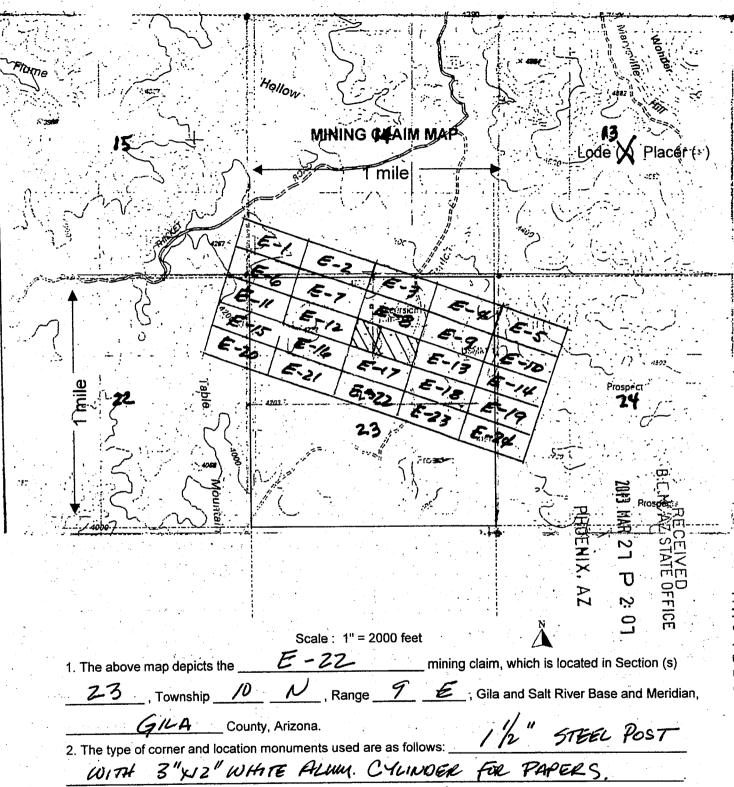

#### EXCURSION RANCH LLC 142 PINEHILL TRL W TEQUESTA FL 33469-2149

| LEAD FILE |                     |                       |
|-----------|---------------------|-----------------------|
| NUMBER    | <b>CLAIM NUMBER</b> | CLAIM NAME            |
| AMC422672 | AMC422673           | EXCURSION E-2         |
| AMC422672 | AMC422674           | EXCURSION E-3         |
| AMC422672 | AMC422675           | <b>EXCURSION E-4</b>  |
| AMC422672 | AMC422678           | <b>EXCURSION E-7</b>  |
| AMC422672 | AMC422679           | <b>EXCURSION E-8</b>  |
| AMC422672 | AMC422680           | <b>EXCURSION E-9</b>  |
| AMC422672 | AMC422683           | <b>EXCURSION E-12</b> |
| AMC422672 | AMC422687           | <b>EXCURSION E-16</b> |
| AMC422672 | AMC422688           | <b>EXCURSION E-17</b> |
| AMC422672 | AMC422689           | <b>EXCURSION E-18</b> |
| AMC422672 | AMC422692           | <b>EXCURSION E-21</b> |
| AMC422672 | AMC422693           | <b>EXCURSION E-22</b> |
| AMC422672 | AMC422694           | <b>EXCURSION E-23</b> |