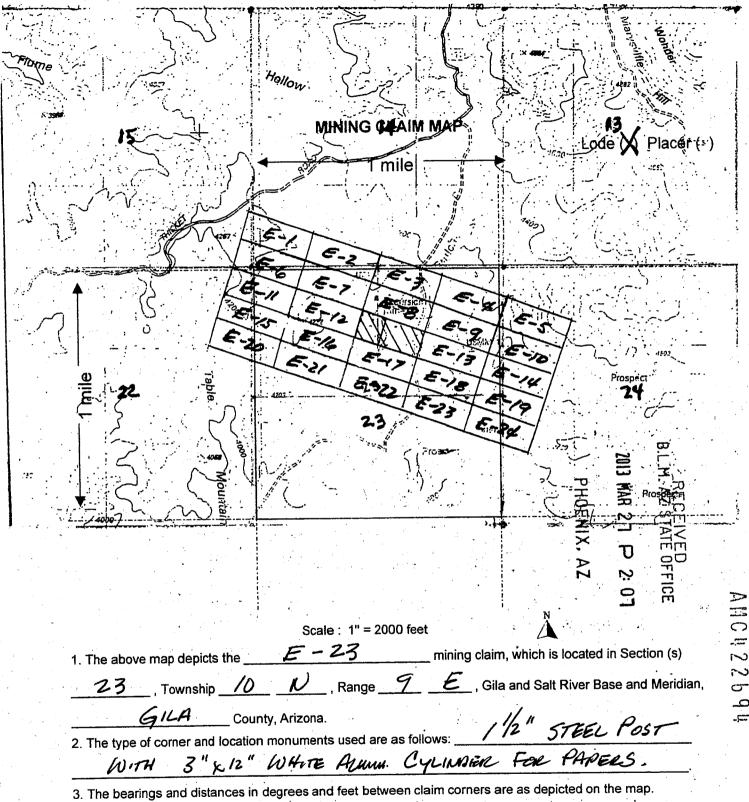

#### EXCURSION RANCH LLC 142 PINEHILL TRL W TEQUESTA FL 33469-2149

| LEAD FILE |                     |                       |
|-----------|---------------------|-----------------------|
| NUMBER    | <b>CLAIM NUMBER</b> | CLAIM NAME            |
| AMC422672 | AMC422673           | EXCURSION E-2         |
| AMC422672 | AMC422674           | EXCURSION E-3         |
| AMC422672 | AMC422675           | <b>EXCURSION E-4</b>  |
| AMC422672 | AMC422678           | <b>EXCURSION E-7</b>  |
| AMC422672 | AMC422679           | <b>EXCURSION E-8</b>  |
| AMC422672 | AMC422680           | <b>EXCURSION E-9</b>  |
| AMC422672 | AMC422683           | <b>EXCURSION E-12</b> |
| AMC422672 | AMC422687           | <b>EXCURSION E-16</b> |
| AMC422672 | AMC422688           | <b>EXCURSION E-17</b> |
| AMC422672 | AMC422689           | <b>EXCURSION E-18</b> |
| AMC422672 | AMC422692           | <b>EXCURSION E-21</b> |
| AMC422672 | AMC422693           | <b>EXCURSION E-22</b> |
| AMC422672 | AMC422694           | <b>EXCURSION E-23</b> |