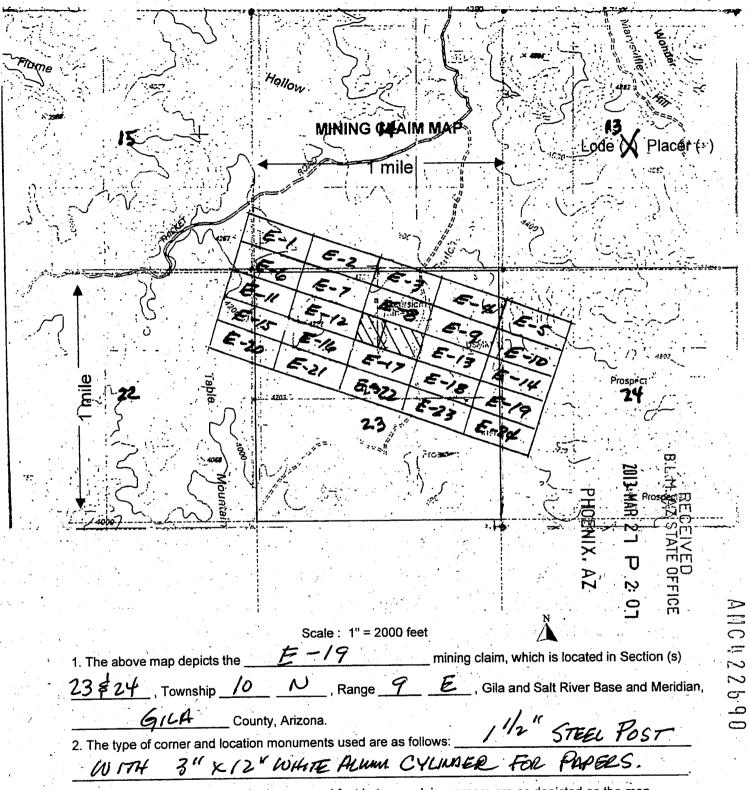

#### **DECISION**

EXCURSION RANCH LLC 142 PINEHILL TRL W TEQUESTA, FL 33469-2149 : This decision affects those claims shown

in the block below.

AMC422672, AMC422676, AMC422677, AMC422681, AMC422682, AMC422685, AMC422686, AMC422690, AMC422691, AMC422695, AMC426813 EXCURSION E-1, EXCURSION E-5, EXCURSION E-6, EXCURSION E-10, EXCURSION E-11, EXCURSION E-14, EXCURSION E-15, EXCURSION E-19, EXCURSION E-20, EXCURSION E-24; GOLD SPRINGS SILVER