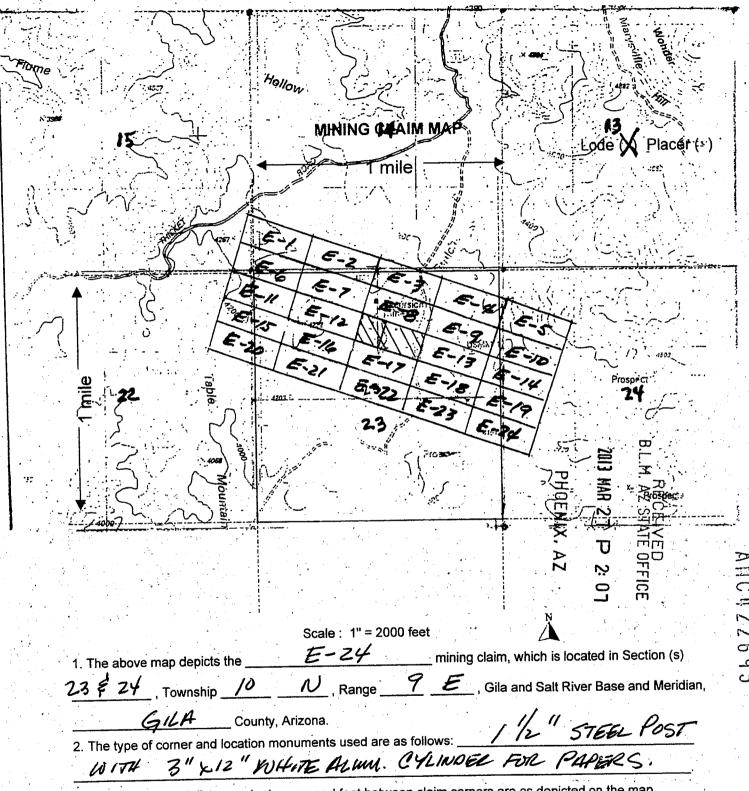

#### EXCURSION RANCH LLC 142 PINEHILL TRL W TEQUESTA FL 33469-2149

| LEAD FILE |                     |                       |
|-----------|---------------------|-----------------------|
| NUMBER    | <b>CLAIM NUMBER</b> | CLAIM NAME            |
| AMC422672 | AMC422673           | EXCURSION E-2         |
| AMC422672 | AMC422674           | EXCURSION E-3         |
| AMC422672 | AMC422675           | <b>EXCURSION E-4</b>  |
| AMC422672 | AMC422678           | <b>EXCURSION E-7</b>  |
| AMC422672 | AMC422679           | <b>EXCURSION E-8</b>  |
| AMC422672 | AMC422680           | <b>EXCURSION E-9</b>  |
| AMC422672 | AMC422683           | <b>EXCURSION E-12</b> |
| AMC422672 | AMC422687           | <b>EXCURSION E-16</b> |
| AMC422672 | AMC422688           | <b>EXCURSION E-17</b> |
| AMC422672 | AMC422689           | <b>EXCURSION E-18</b> |
| AMC422672 | AMC422692           | <b>EXCURSION E-21</b> |
| AMC422672 | AMC422693           | <b>EXCURSION E-22</b> |
| AMC422672 | AMC422694           | <b>EXCURSION E-23</b> |