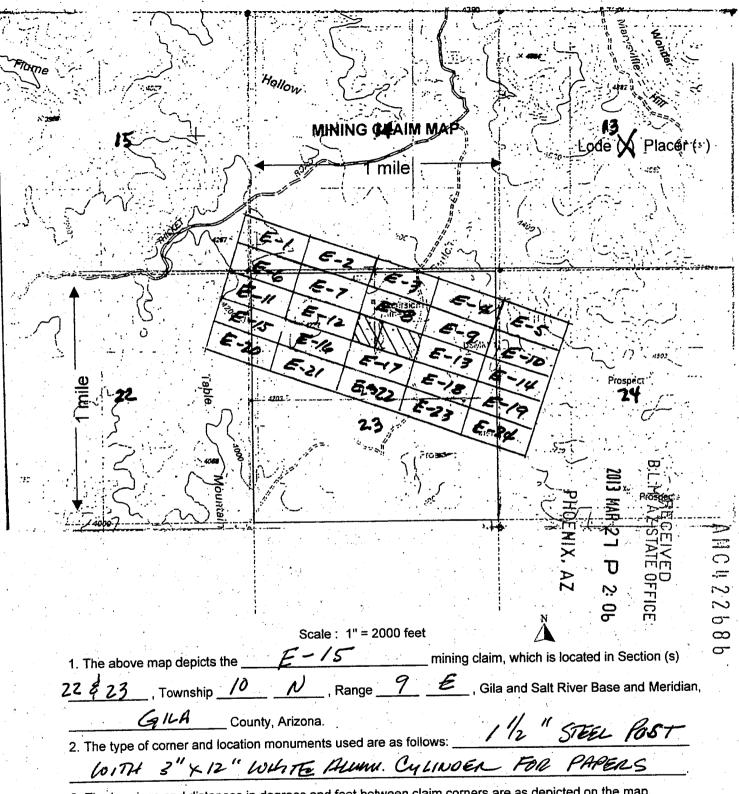

Amc 422672

#### United States Department of the Interior **Bureau of Land Management**

Receipt

DIV OF LANDS, MINRLS & ENERGY

ONE N CENTRAL AVE

SUME

No: 3991209 PHOENIX, AZ 85004 -4427 Phone: 602-417-9200 Transaction #: 4101488 Date of Transaction: 10/06/2017 CUSTOMER: PLEASE SENDME A DECEN SHOWING THE CORRECT AMC #5 AMC 425097, GORDON RIPMA 142 PINEHILL TRL W TEOUESTA,FL 33469-2149 US auc. 422686 REMARKS OTY DESCRIPTION PRICE LOCATABLE MINERALS / MINING CLAIMS-NOT NEW UNADJUD, ONE AUTH NO. ONLY / 20.00 TRF 1.00 - n/a -MINING CLAIM MONEY RECEIVED CASES: AMC422684/\$20,00 COLLECT # TOTAL: \$20.00 THIS ONE PAYMENT INFORMATION NOTE: Items will appear on credit card statement as "Bureau of Land Mgmt CO". POSTMARKED: N/A AMOUNT: 20.00 RECEIVED: 10/06/2017 TYPE: CREDIT CARD NAME: RIPMA, GORDON 142 PINEHILL TRL W TEOUESTA FL 33469-2149 US AUTH CODE: 105624 CARD NO: XXXXXXXXXXXXXXXX357 CHANGED # Z NAME ON IN CORREC CARD: EXPIRES: | 08/2020 SIGNATURE: REMARKS LITTLE GREEN MINE 422095 PER RM/SECOND AMC 422097/SENT QCD'S WITH NO MONEY/561.744.0301 This receipt was generated by the automated BLM Collections and Billing System and is a paper representation of a portion of the official electronic record sontained therein. INCOMECT) PUBLIC RM. ALCOUNTS AROUNTS