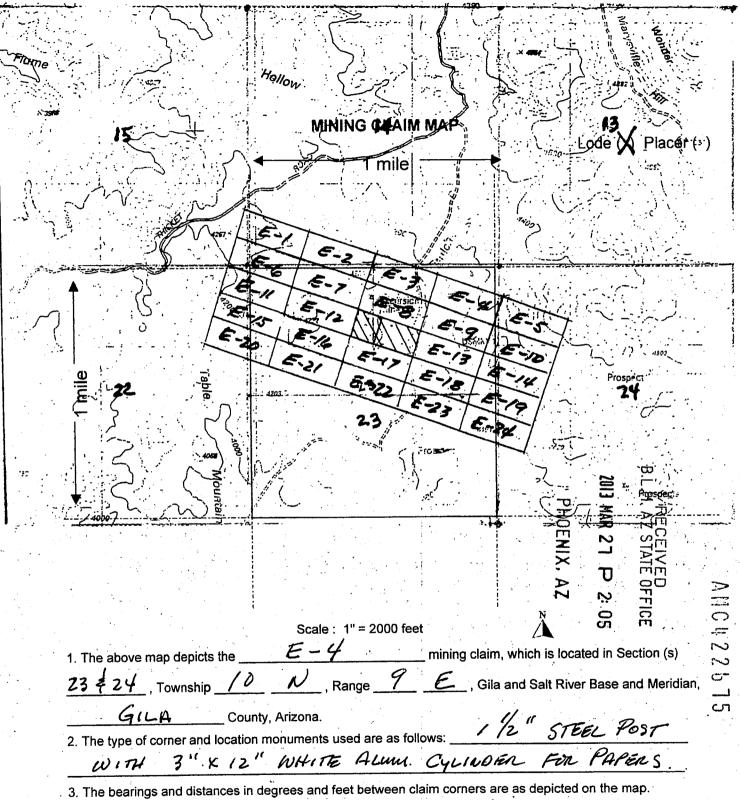

| zona and this claim e (s)                            | n encompas      | m MCF100                               |
| M, Range 9 E, Gila Salt of the following quarter section (s), section NE 1/4-23, T-10/2  Gila Salt River Base and Meridian, Arizon The locality of this claim with reference to (if any) concerning its locality are as followed by the second this LOCATOR (s) GORDON RIFE RALPH GLE | River Base and Meridian, Arin (s), Township (s) and Range of the control of the c | zona and this claim e (s)                            | n encompas      | m MCF100                               |



Form MCF100a Revised July 2005

| LOCATION NOTICE FOR LODE MINING CLAIM                                                                  | P                                     | <b>3</b> 3                       |
|--------------------------------------------------------------------------------------------------------|---------------------------------------|----------------------------------|
| NOTICE IS HEREBY GIVEN that the <u>ExCURSION</u>                                                       | BLM EN XX Stamp                       | RECE<br>AZ S                     |
| E-5 lode mining claim has been located                                                                 | Date Stamp                            | 7 7 7                            |
| by EXCURSION RANCH LLC whose current