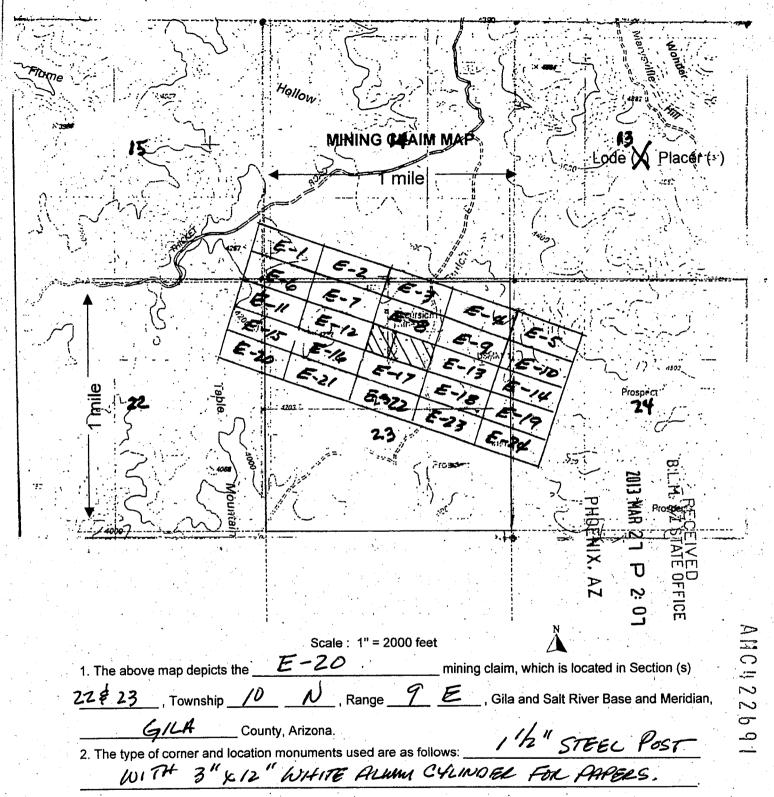

#### **DECISION**

EXCURSION RANCH LLC 142 PINEHILL TRL W TEQUESTA, FL 33469-2149 : This decision affects those claims shown

in the block below.

AMC422672, AMC422676, AMC422677, AMC422681, AMC422682, AMC422685, AMC422686, AMC422690, AMC422691, AMC422695, AMC426813 EXCURSION E-1, EXCURSION E-5, EXCURSION E-6, EXCURSION E-10, EXCURSION E-11, EXCURSION E-14, EXCURSION E-15, EXCURSION E-19, EXCURSION E-20, EXCURSION E-24; GOLD SPRINGS SILVER